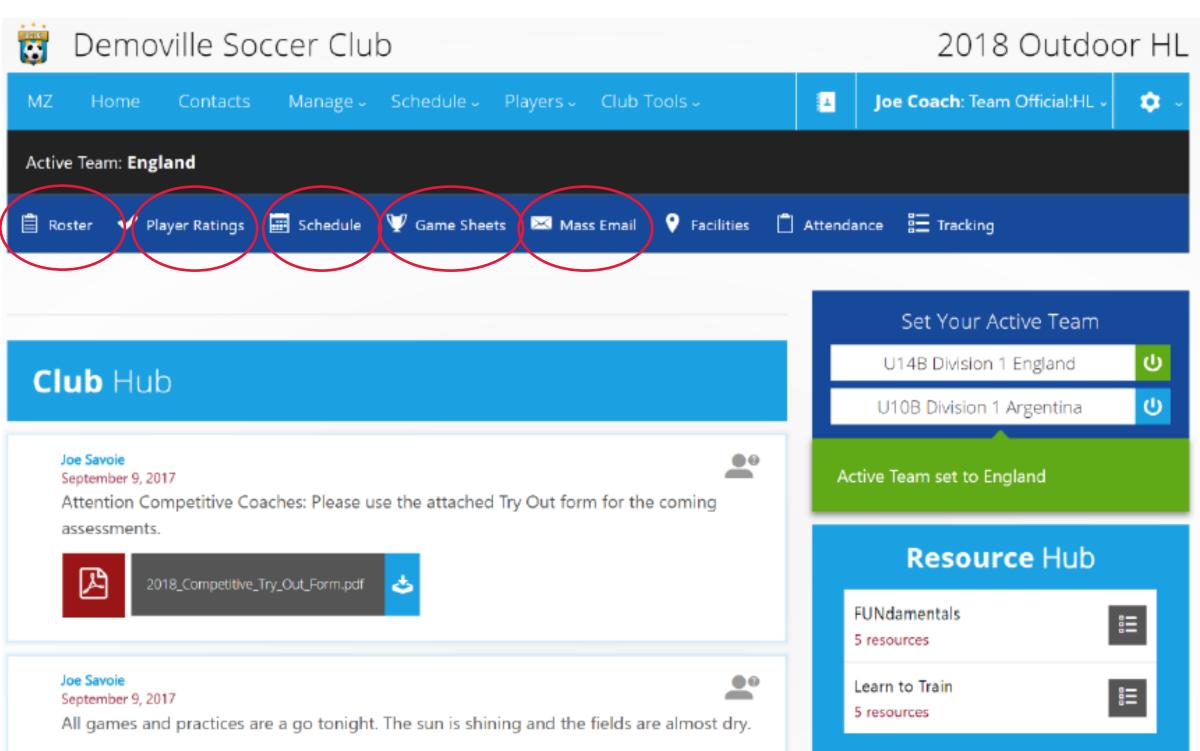

## **Team Roster** GET TO KNOW YOUR PLAYERS

- View roster and fellow team officials (Co-coaches)
- Print team roster using the printer icon in the upper right-hand corner

### Team Schedule **GAMES FOR THE SEASON**

- Use orange icons to choose calendar set up
- •

# If coaching more than one team, use drop-down menu to select desired schedule

### Mass Email

### • Team officials have access to email their team(s) and/or fellow team officials.