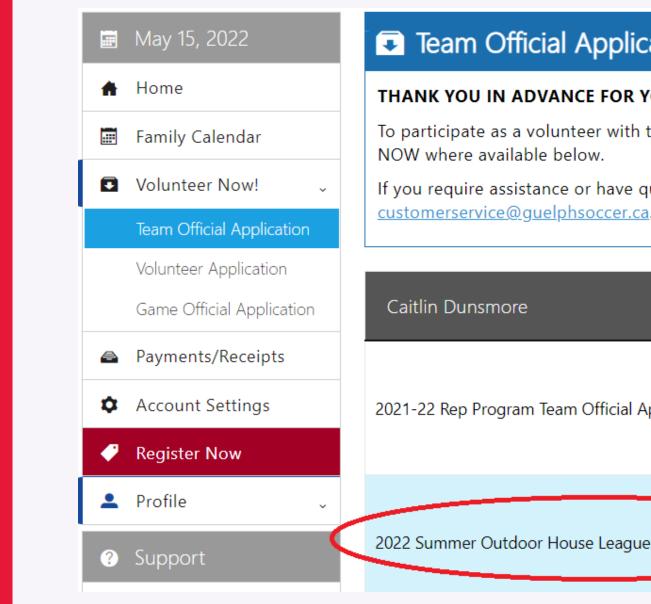

### Volunteer **Application Form**

- https://guelphsoccer.powerupsports.com/
- •
- •

| ation                                                 |                  |  |  |  |
|-------------------------------------------------------|------------------|--|--|--|
| OUR SUPPORT!!                                         |                  |  |  |  |
| the Guelph Soccer for an active or upcoming se        | ason click APPLY |  |  |  |
| uestions about volunteering please contact the office |                  |  |  |  |
|                                                       |                  |  |  |  |
|                                                       |                  |  |  |  |
| pplication                                            | Apply 🕹<br>Now   |  |  |  |
|                                                       |                  |  |  |  |
| e Team Official Application                           | Apply 🕹<br>Now   |  |  |  |

Select '2022 Summer Outdoor House League Team Official Application' Click 'Apply Now', fill out the application details, and click submit