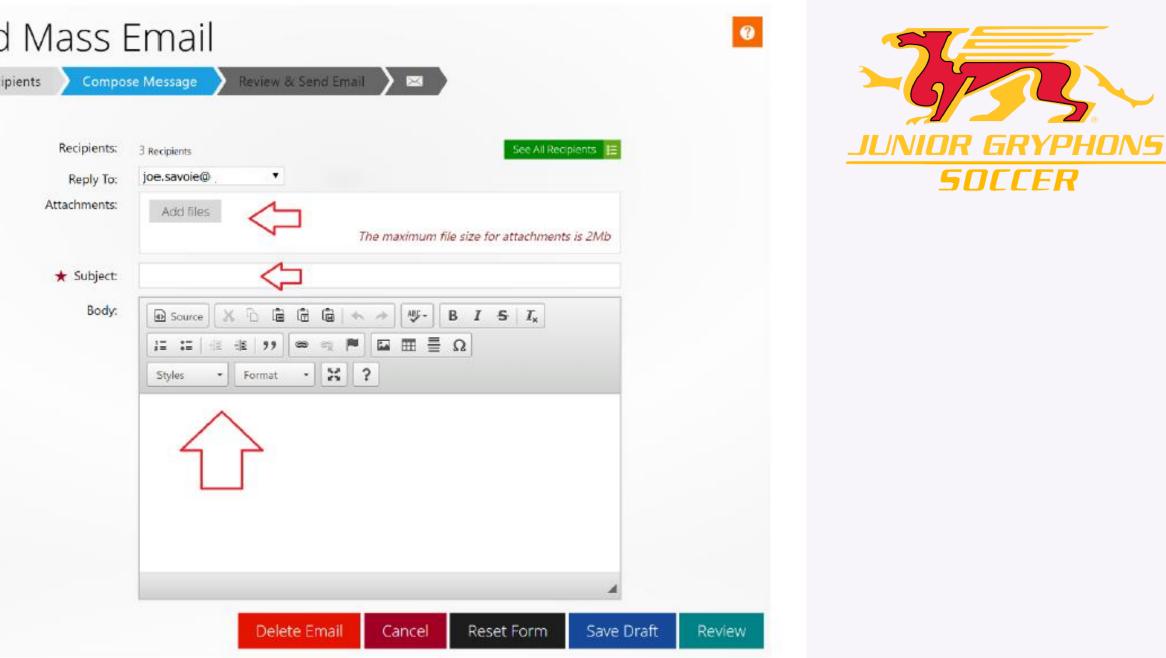

### Send Mass Email Select Recipients

- Composing your message: ullet
  - 1. THE SENDER WILL BE YOUR EMAIL, AS WILL THE REPLY TO
  - **2. YOU CAN ADD ATTACHMENTS**
  - **3. ENTER A SUBJECT**
  - **4. COMPOSE THE BODY**
- send later.

• If complete, you can click review and send or you can save as a draft to review and