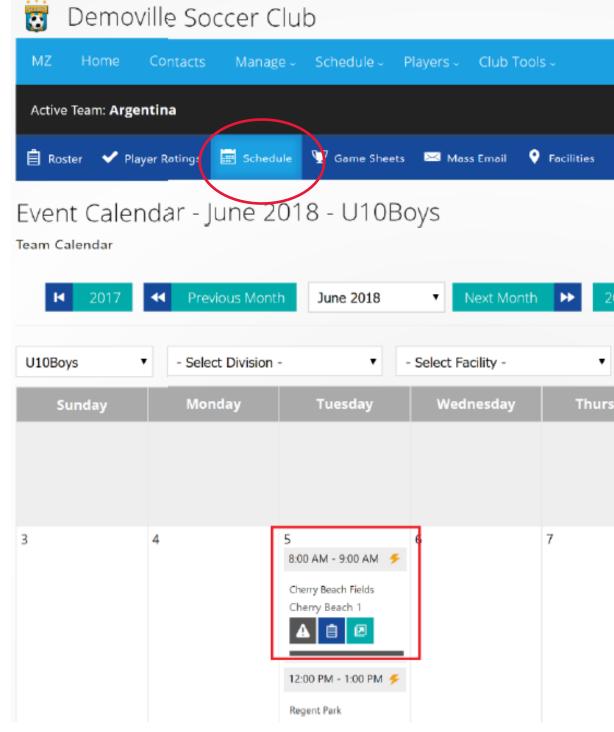

### Team Schedule **GAMES FOR THE SEASON**

- Use orange icons to choose calendar set up
- •

### 2018 Outdoor HL

| 1            | Joe Coach: Team                                  | Official:HL 🗸 🌣 🗸 |
|--------------|--------------------------------------------------|-------------------|
|              |                                                  |                   |
| 📋 Attend     | ance 🚼 Tracking                                  |                   |
|              | $\overline{\mathbf{v}}$                          | 0                 |
| 2019 🕨       | +                                                | 自 7 🔜 昌           |
| $\leq$       |                                                  |                   |
| sda <b>y</b> | Friday                                           | Saturday          |
|              | 1                                                | 2                 |
|              | 8<br><b>Season Blackout</b><br>12:00am - 12:00am | 9                 |

# If coaching more than one team, use drop-down menu to select desired schedule