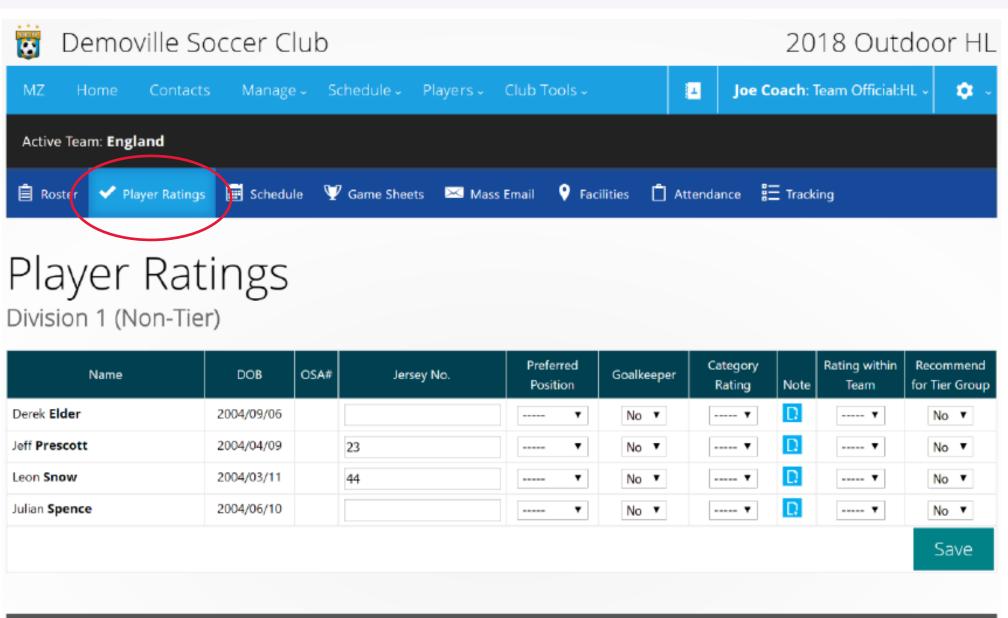

# Player Ratings

### **HELP US BALANCE TEAMS**

| Name          | DOB        | OSA# | Jersey No. | Preferred<br>Position |
|---------------|------------|------|------------|-----------------------|
| Derek Elder   | 2004/09/06 |      |            | ¥                     |
| Jeff Prescott | 2004/04/09 |      | 23         | •                     |
| Leon Snow     | 2004/03/11 |      | 44         | ¥                     |
| Julian Spence | 2004/06/10 |      |            | •                     |

- Input player ratings (near end of the season) •
- Ratings will be used in future seasons to assist with balancing teams •
- If desired, you can record jersey numbers •