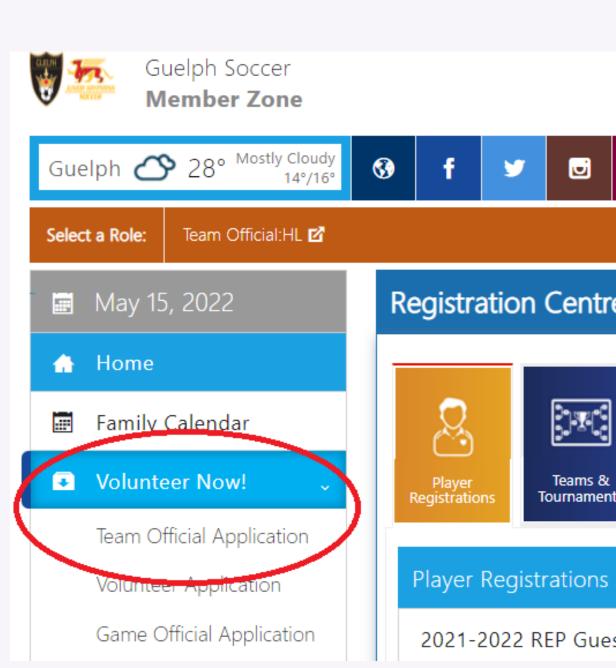

### Volunteer **Application Form**

- https://guelphsoccer.powerupsports.com/
- by clicking the VOLUNTEER NOW tab in the main menu

| е        |        | Register Now! |  |
|----------|--------|---------------|--|
| ts       |        |               |  |
| Availal  | ble    |               |  |
| st Playe | er Fee |               |  |

Once you have logged into your profile, you can volunteer with the club Please select 'Team Official Application' from the options displayed