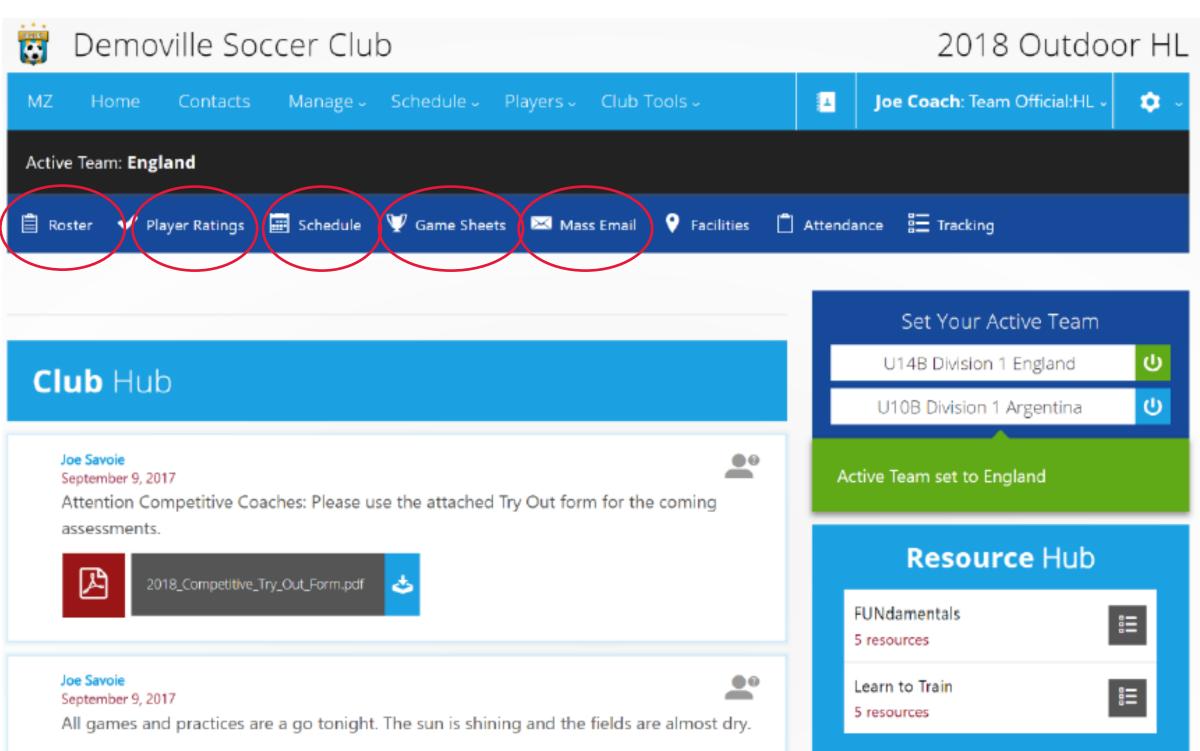

### Member Zone

# **Team Roster** GET TO KNOW YOUR PLAYERS

- View roster and fellow team officials (Co-coaches)
- Print team roster using the printer icon in the upper right-hand corner

### Team Schedule **GAMES FOR THE SEASON**

- Use orange icons to choose calendar set up
- •

# If coaching more than one team, use drop-down menu to select desired schedule

### Game Sheets

## Mass Email