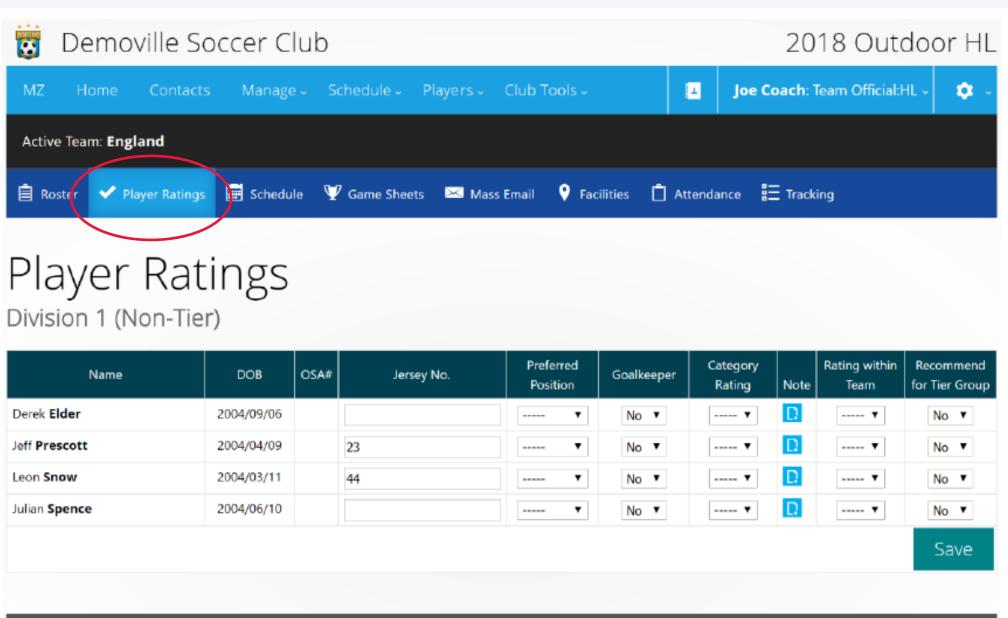

# Player Ratings

### **HELP US BALANCE TEAMS**

| Name          | DOB        | OSA# | Jersey No. | Preferred<br>Position |
|---------------|------------|------|------------|-----------------------|
| Derek Elder   | 2004/09/06 |      |            | •                     |
| Jeff Prescott | 2004/04/09 |      | 23         | ▼                     |
| Leon Snow     | 2004/03/11 |      | 44         | ¥                     |
| Julian Spence | 2004/06/10 |      |            | •                     |

- Input player ratings (near end of the season) •
- Ratings will be used in future seasons to assist with balancing teams •
- If desired, you can record jersey numbers •