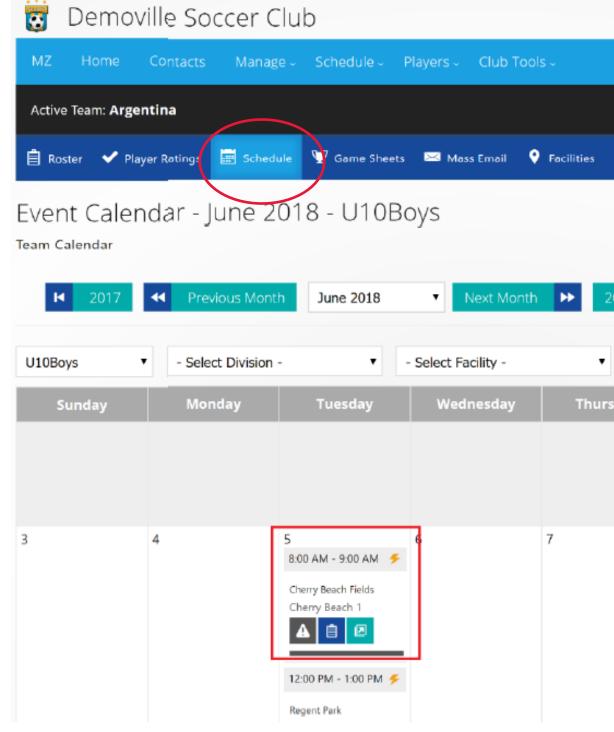

### Team Schedule **GAMES FOR THE SEASON**

- Use orange icons to choose calendar set up
- •

# If coaching more than one team, use drop-down menu to select desired schedule