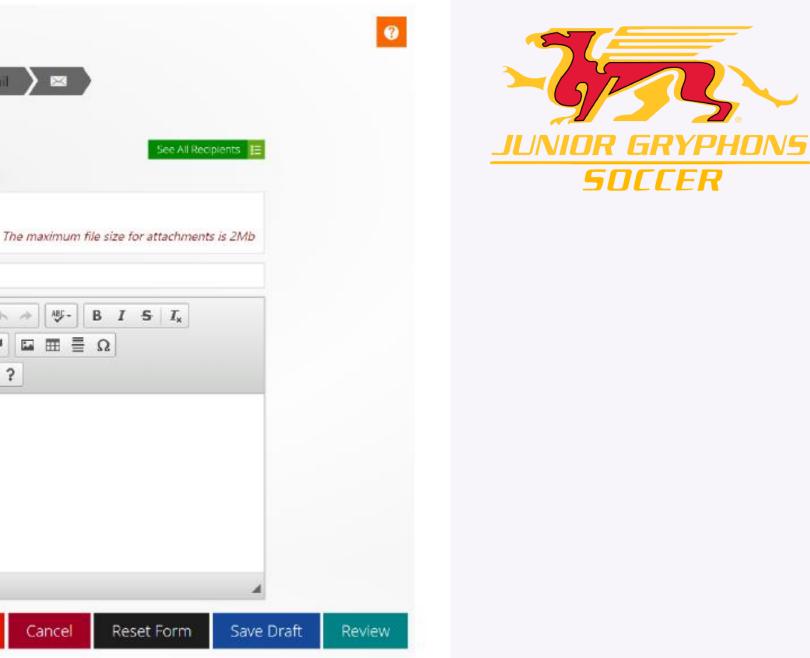

### Send Mass Email Compose Message 💙 Review & Send Email 💙 🖂 Select Recipients Recipients: 3 Recipients joe.savoie@ Reply To: Attachments: Add files ★ Subject: Body: Đ Source 🐰 ि 🖻 🛱 🕼 🖘 → 🕸- B I S I<sub>x</sub> 🗄 🕸 🤧 📾 📬 🗮 🖬 🚍 Ω 1= := - Format - 🔀 ? Styles

- Composing your message: ullet
  - 1. THE SENDER WILL BE YOUR EMAIL, AS WILL THE REPLY TO

Delete Email

Cancel

- **2. YOU CAN ADD ATTACHMENTS**
- **3. ENTER A SUBJECT**
- **4. COMPOSE THE BODY**
- send later.

• If complete, you can click review and send or you can save as a draft to review and