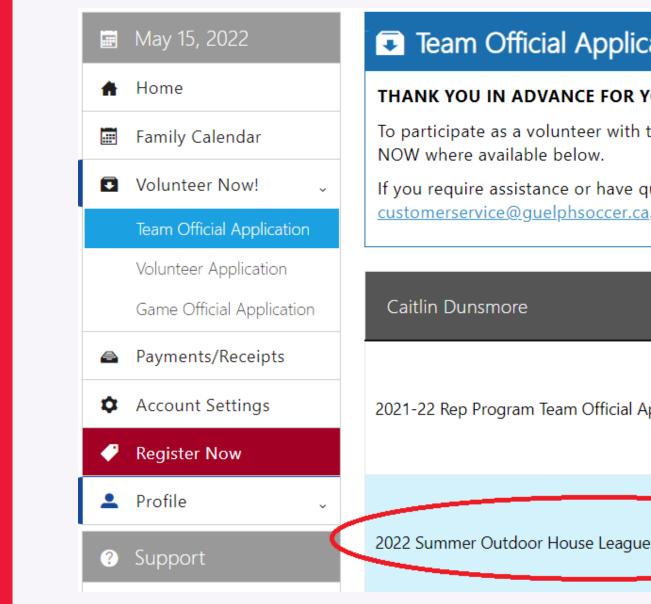

# Volunteer **Application Form**

- https://guelphsoccer.powerupsports.com/
- •
- •

| ation                                          |                  |
|------------------------------------------------|------------------|
| OUR SUPPORT!!                                  |                  |
| the Guelph Soccer for an active or upcoming se | ason click APPLY |
| uestions about volunteering please contact the | office           |
|                                                |                  |
|                                                |                  |
| pplication                                     | Apply 🕹<br>Now   |
|                                                |                  |
| e Team Official Application                    | Apply 🕹<br>Now   |

Select '2022 Summer Outdoor House League Team Official Application' Click 'Apply Now', fill out the application details, and click submit