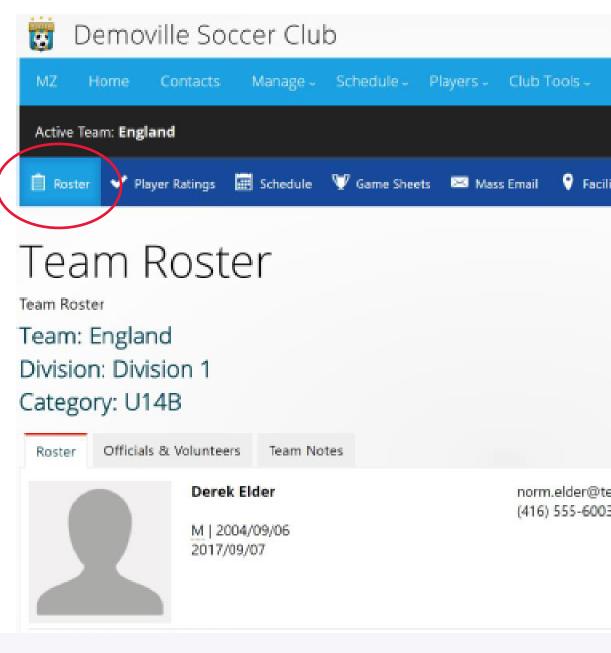

# **Team Roster** GET TO KNOW YOUR PLAYERS

- View roster and fellow team officials (Co-coaches)
- Print team roster using the printer icon in the upper right-hand corner

### (Co-coaches) on in the upper right-hand corner