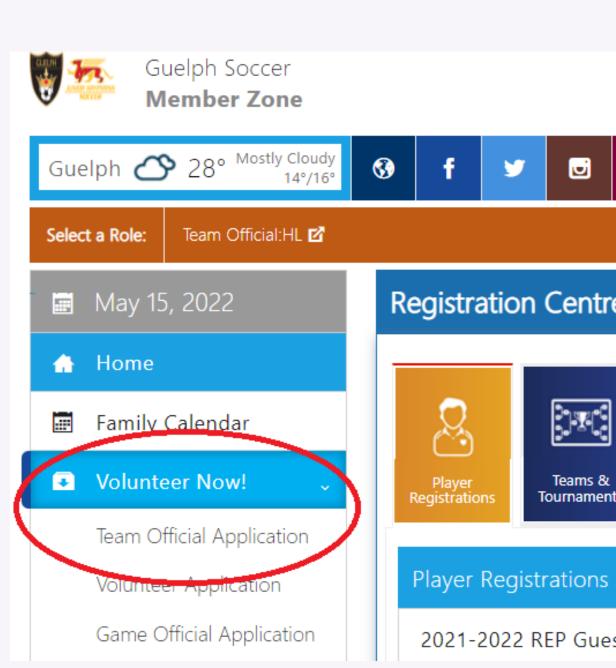

# Volunteer **Application Form**

- https://guelphsoccer.powerupsports.com/
- by clicking the VOLUNTEER NOW tab in the main menu

| е        |        | Register Now! |  |
|----------|--------|---------------|--|
| ts       |        |               |  |
| Availal  | ble    |               |  |
| st Playe | er Fee |               |  |

Once you have logged into your profile, you can volunteer with the club Please select 'Team Official Application' from the options displayed